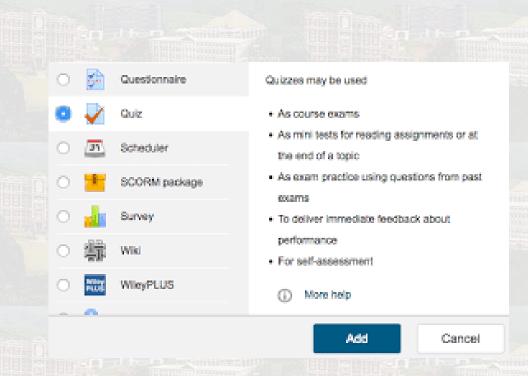

#### Moodle Quiz

- How to add a quiz
- How to customize quizzes
- How to add questions to quiz
- Question bank in aiken format
- Uploading questions to Moodle
- How to see the logs