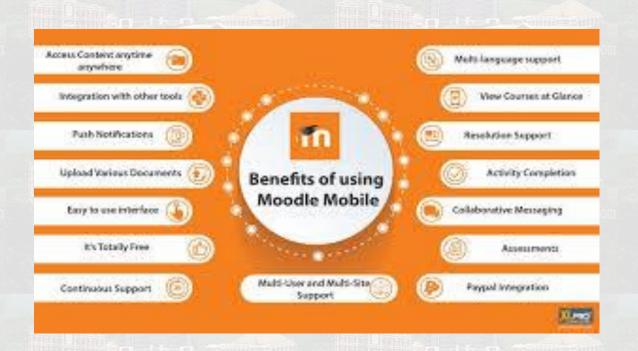

#### Moodle Advantage

- Resources are organized and at fingertips
- Extended Education Time (24/7 Access)
- Variety of Online/Offline Activities
- Collaboration
- Assessment activities