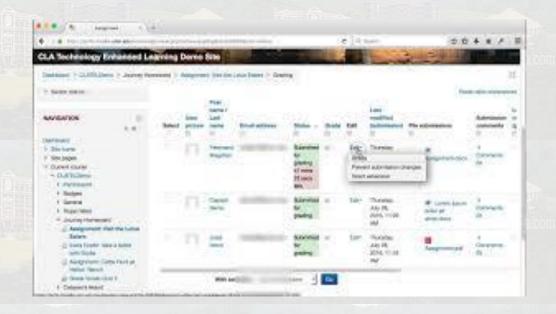

#### Moodle Assignments

- How to give assignments
- How to evaluate your assigments
- How to see the grade book
- How to access the log information